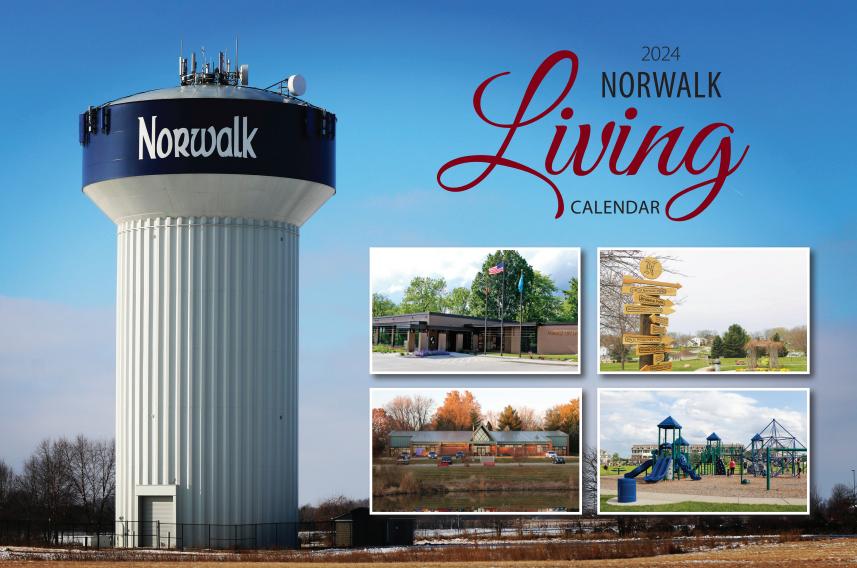

#### Providing your pet with VALUABLE + QUALITY CARE FOR LIFE

Family Pet Veterinary Centers strive to provide your pet a Fear Free experience. WHAT DOES THAT MEAN?

We make every effort to lessen the amount of fear, anxiety and stress that may be associated with your pet's visit. A Fear Free Certified veterinarian is present at each of our locations.

FAMILY PET

VEEERINARY

CENTER

1326 Sunset Drive, Norwalk | (515) 981-0317 1215 Prospect Ave, West Des Moines | (515) 224-9747

WEBSITE

#### **SERVICES**

- + Preventative Care
  - + Surgery
  - + Acupuncture
  - + Laser Therapy
  - + 3D Imaging
- + Advanced Dentistry

OFF

FF

Not valid with any other coupon

Expires 12/31/2024

Not valid with any other coupon

Expires 12/31/2024

We take pride in being as fear free as possible. Our doctors have time to see each pet individually and get to know them. They help the owner know when their pet is stressed, and take steps to make their appointment more comfortable. We also utilize more than one tech for anesthetic procedures so we can monitor our patient fully.